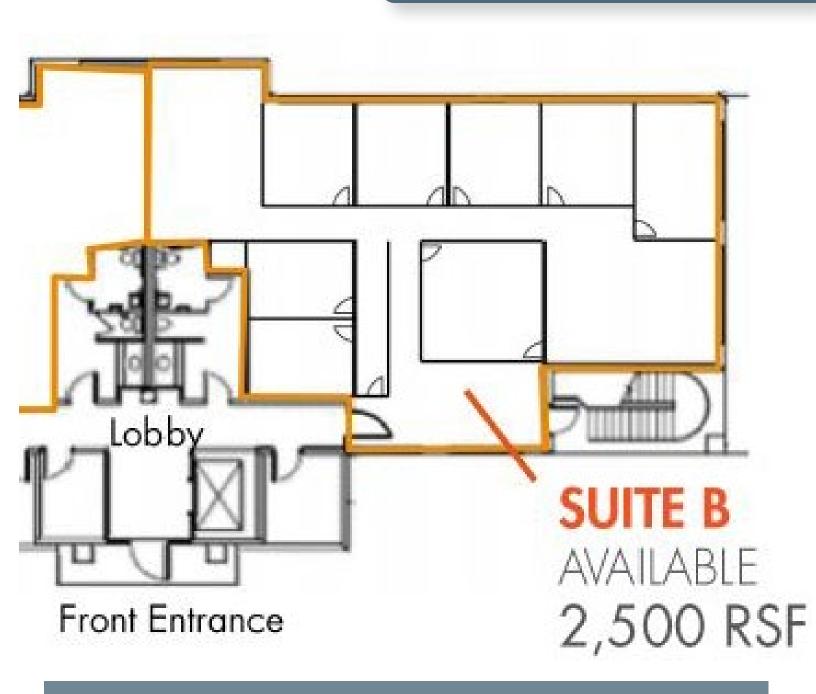

## OFFICE FOR LEASE 2,500 RSF

- ♦ \$16.00 Per/SF (Net Electric + Janitorial)
- Located in Perimeter Park off of Southside
   Blvd with easy access to JT Butler Blvd and I-95
- Immediate access to the I-95 and I-10 interchange
- Parking 4:1,000 SF
- Highly secure location with private entry
- Professional, personable and responsive property management on-site
- Zoning: IBP (Allows for medical, professional office uses)
- Floor plan to include: Lobby, reception, 7 perimeter offices, opena rea for stations, copy/production room and 2 common area restrooms.

FLOOR PLAN TO INCLUDE: LOBBY, RECEPTION, 7 PERIMETER OFFICES, OPENA REA FOR STATIONS, COPY/PRODUCTION ROOM AND 2 COMMON AREA RESTROOMS.