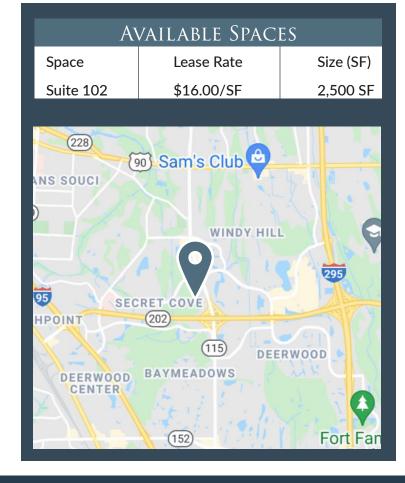

## OFFICE FOR LEASE 2,500 RSF

- ♦ \$16.00 Per/SF (Net Electric + Janitorial)
- Located in Perimeter Park off of Southside
   Blvd with easy access to JT Butler Blvd and I-95
- Immediate access to the I-95 and I-10 interchange
- Parking 4:1,000 SF
- Highly secure location with private entry
- Professional, personable and responsive property management on-site
- Zoning: IBP (Allows for medical, professional office uses)
- Floor plan to include: Lobby, reception, 7 perimeter offices, opena rea for stations, copy/production room and 2 common area restrooms.