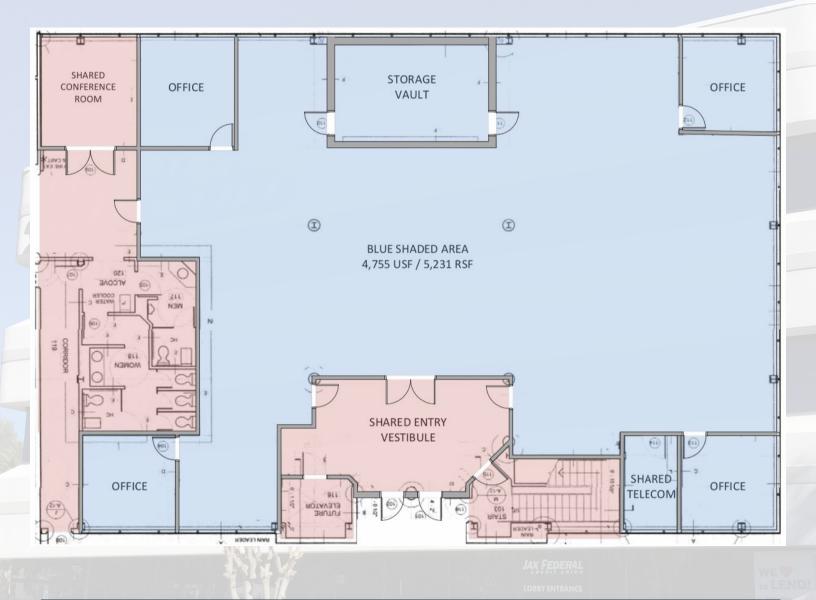

# **1st Floor Plan**

#### JAX Federal Office Building

Beautiful first floor office with large open area, panoramic window views with natural light throughout the space. Included a large creative storage room (vault), 4 cornered executive offices, dedicated break room and free common area conference room.