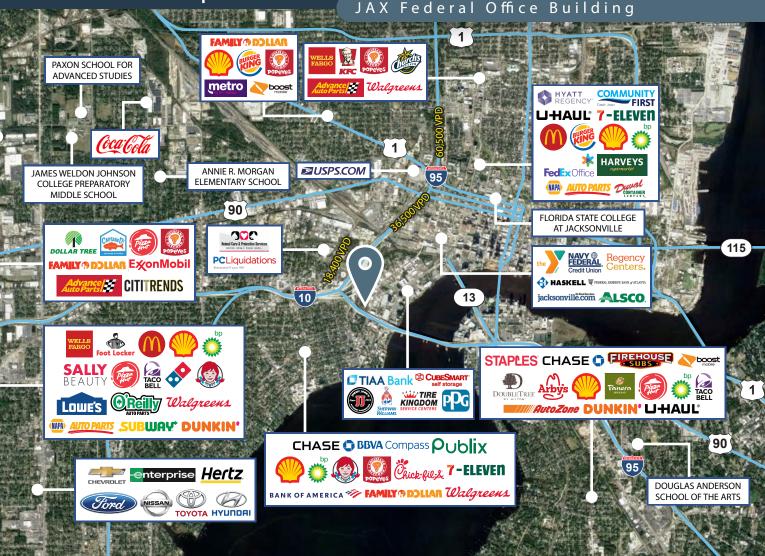

# JAX Federal Office Building

562 Park Street Jacksonville, FL 32204

JAX FEDERAL