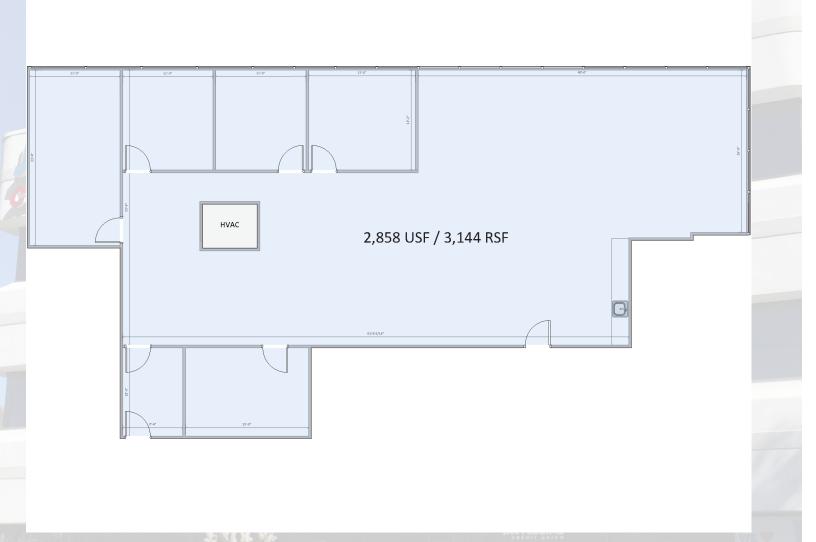

Alex Evans Owner/Broker ♥ | 904.210.9878
■ | alex@creprojax.com

Third floor office has a large open area with four (4) executive windowed offices, panoramic window views with natural light throughout the space. Includes a large storage/conference room, server room and open-style kitchenette.