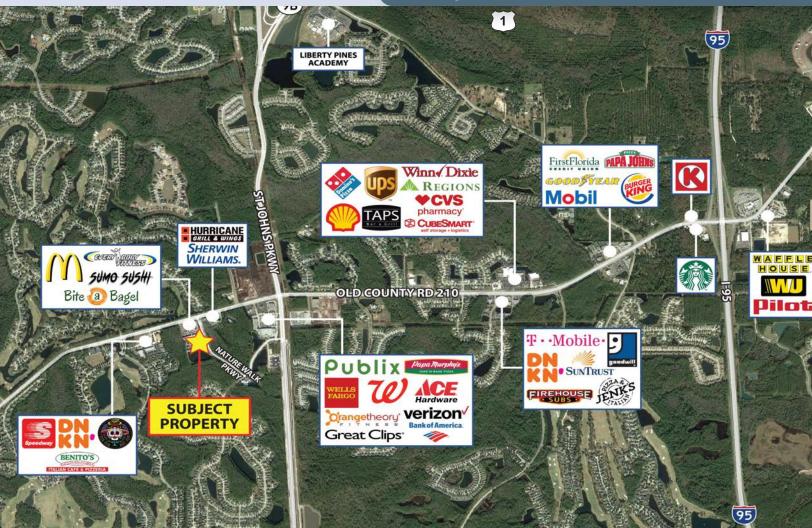

## Office For Sale 1,252 RSF

- Sale Price \$230.000
- ♦ End Cap unit of 1,252 SF.

Turn-key office condo in the Offices at Johns Creek Business Park located right off CR210

- and 5 minutes from the I-95 Interchange.
   Unit was purchased new in 2006 with only one tenant occupancy (Beaches Dermatology).
  - Unit 108 will be ready for occupancy starting March 1, 2020. Gorgeous lake views and a
- perfect opportunity for attorney, doctor, dentist, CPA or any professional use looking for primary office space.
- Association Fees are \$780 per quarter.