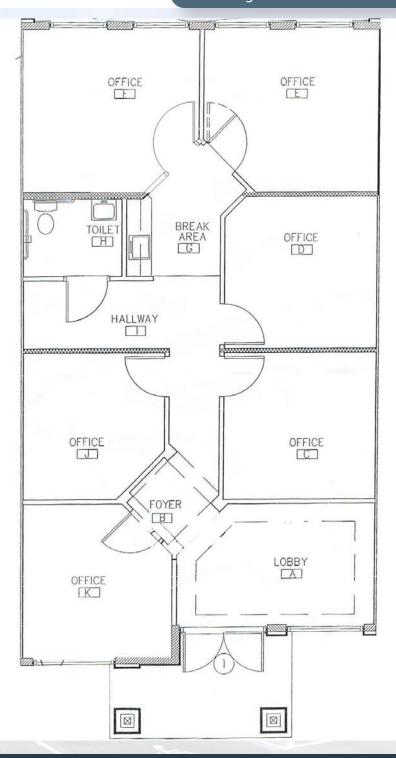

| Available Space |            |           |
|-----------------|------------|-----------|
| Space           | Sale Price | Size (SF) |
| Office Condo    | \$230,000  | 1,252 SF  |

Beautiful end-cap office condo with large open areas, 6 private offices, reception, kitchenette and storage with natural light throughout the space.