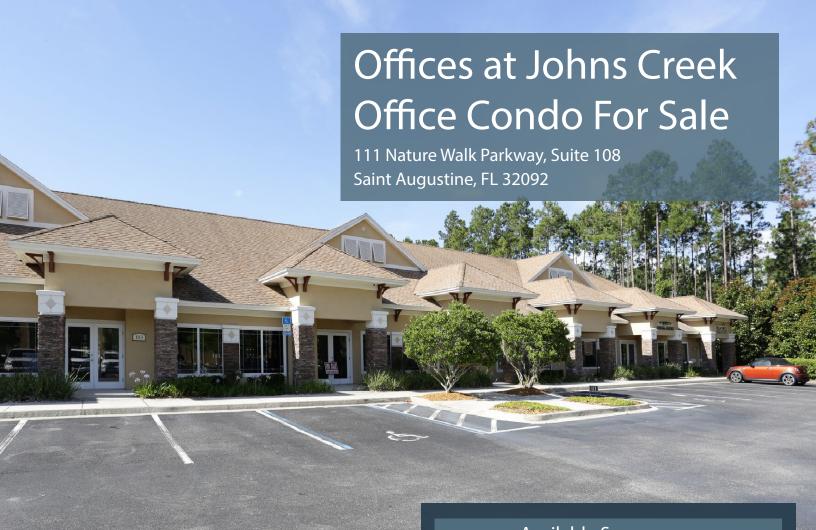

## Office For Sale 1,252 RSF

- Sale Price \$230.000
- ♦ End Cap unit of 1,252 SF.

Turn-key office condo in the Offices at Johns Creek Business Park located right off CR210

- and 5 minutes from the I-95 Interchange.
   Unit was purchased new in 2006 with only one tenant occupancy (Beaches Dermatology).
  - Unit 108 will be ready for occupancy starting March 1, 2020. Gorgeous lake views and a
- perfect opportunity for attorney, doctor, dentist, CPA or any professional use looking for primary office space.
- Association Fees are \$780 per quarter.

| Available Space |            |           |
|-----------------|------------|-----------|
| Space           | Sale Price | Size (SF) |
| Office Condo    | \$230,000  | 1,252 SF  |

Beautiful end-cap office condo with large open areas, 6 private offices, reception, kitchenette and storage with natural light throughout the space.