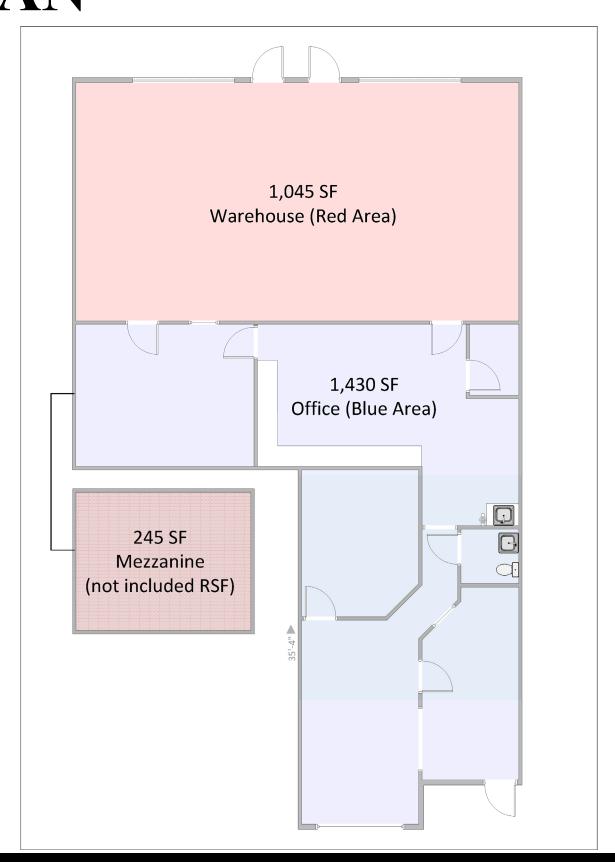

# FLOOR PLAN

#### **SUITE 105**

### **Property Features**

• Layout: 1,045 Warehouse / 1,430 Office

• Ceiling Height: 18' Clear

• Loading: Two (2) grade-level bay (14h X 10w)

• **Power:** 3-phase 120 / 208

• Zoning: IL

Signage: Building Fascia

• Free Mezzanine: +/-245 SF (not calculated in rentable square footage area)

• Traffic Count: 18,100 average daily

• Visibility: 50 feet of frontage on Powers Avenue

• Access: 1 block South of University Boulevard and .5 miles West of I-95