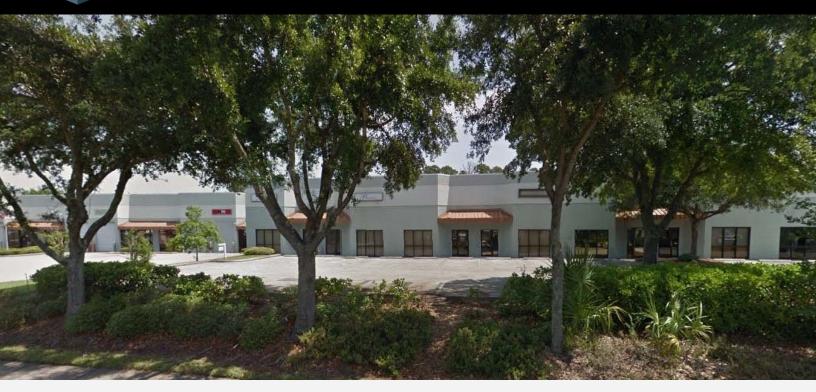

### FOR LEASE WAREHOUSE 2,475 SF

#### **6005 Powers Avenue**

Jacksonville, FL 32217

### **Property Features**

• Layout: 1,045 Warehouse / 1,430 Office

• Ceiling Height: 18' Clear

• Loading: Two (2) grade-level bay (14h X 10w)

• **Power:** 3-phase 120 / 208

• Zoning: IL

Signage: Building Fascia