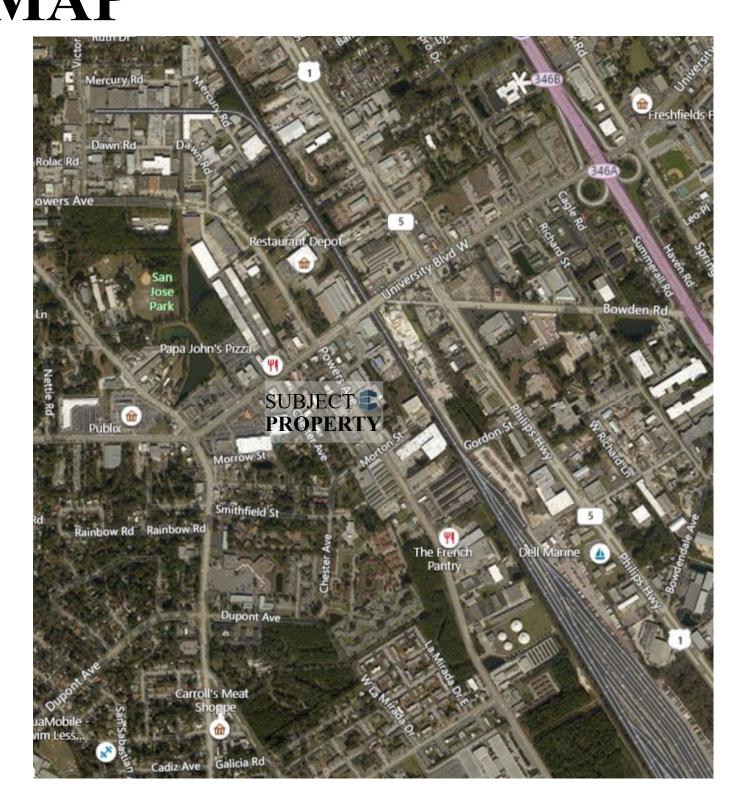

## AREA MAP

• Free Mezzanine: +/-245 SF (not calculated in rentable square footage area)

• Traffic Count: 18,100 average daily

• Visibility: 50 feet of frontage on Powers Avenue

• Access: 1 block South of University Boulevard and .5 miles West of I-95